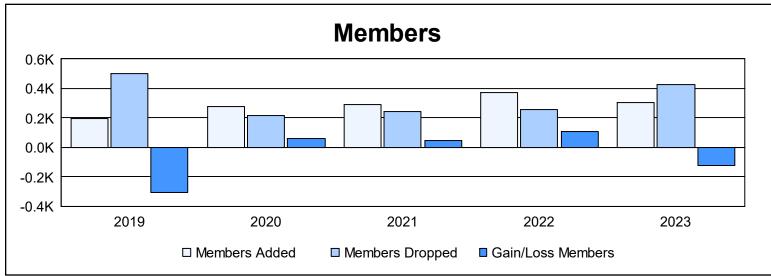

District 411 A

As of June 2023 Cumulative

| Year      | New<br>Clubs | Dropped<br>Clubs | Gain/<br>Loss<br>Clubs | New<br>Members | Charter<br>Members | Reinstate<br>Members | Transfer<br>Members | Total<br>Member<br>Added | Total<br>Members<br>Dropped | Gain/<br>Loss<br>Members |
|-----------|--------------|------------------|------------------------|----------------|--------------------|----------------------|---------------------|--------------------------|-----------------------------|--------------------------|
| 2018-2019 | 3            | 11               | -8                     | 89             | 91                 | 11                   | 3                   | 194                      | 502                         | -308                     |
| 2019-2020 | 1            | 2                | -1                     | 192            | 68                 | 15                   | 2                   | 277                      | 218                         | 59                       |
| 2020-2021 | 2            | 0                | 2                      | 226            | 46                 | 8                    | 9                   | 289                      | 241                         | 48                       |
| 2021-2022 | 3            | 1                | 2                      | 263            | 102                | 6                    | 0                   | 371                      | 260                         | 111                      |
| 2022-2023 | 1            | 6                | -5                     | 174            | 90                 | 39                   | 0                   | 303                      | 424                         | -121                     |
| Average   | 2            | 4                | -2                     | 189            | 79                 | 16                   | 3                   | 287                      | 329                         | -42                      |