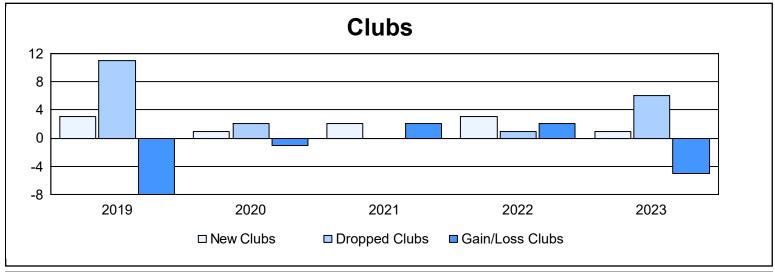

District 411 A

As of June 2023 Cumulative

| Year      | New<br>Clubs | Dropped<br>Clubs | Gain/<br>Loss<br>Clubs | New<br>Members | Charter<br>Members | Reinstate<br>Members | Transfer<br>Members | Total<br>Member<br>Added | Total<br>Members<br>Dropped | Gain/<br>Loss<br>Members |
|-----------|--------------|------------------|------------------------|----------------|--------------------|----------------------|---------------------|--------------------------|-----------------------------|--------------------------|
| 2018-2019 | 3            | 11               | -8                     | 89             | 91                 | 11                   | 3                   | 194                      | 502                         | -308                     |
| 2019-2020 | 1            | 2                | -1                     | 192            | 68                 | 15                   | 2                   | 277                      | 218                         | 59                       |
| 2020-2021 | 2            | 0                | 2                      | 226            | 46                 | 8                    | 9                   | 289                      | 241                         | 48                       |
| 2021-2022 | 3            | 1                | 2                      | 263            | 102                | 6                    | 0                   | 371                      | 260                         | 111                      |
| 2022-2023 | 1            | 6                | -5                     | 174            | 90                 | 39                   | 0                   | 303                      | 424                         | -121                     |
| Average   | 2            | 4                | -2                     | 189            | 79                 | 16                   | 3                   | 287                      | 329                         | -42                      |